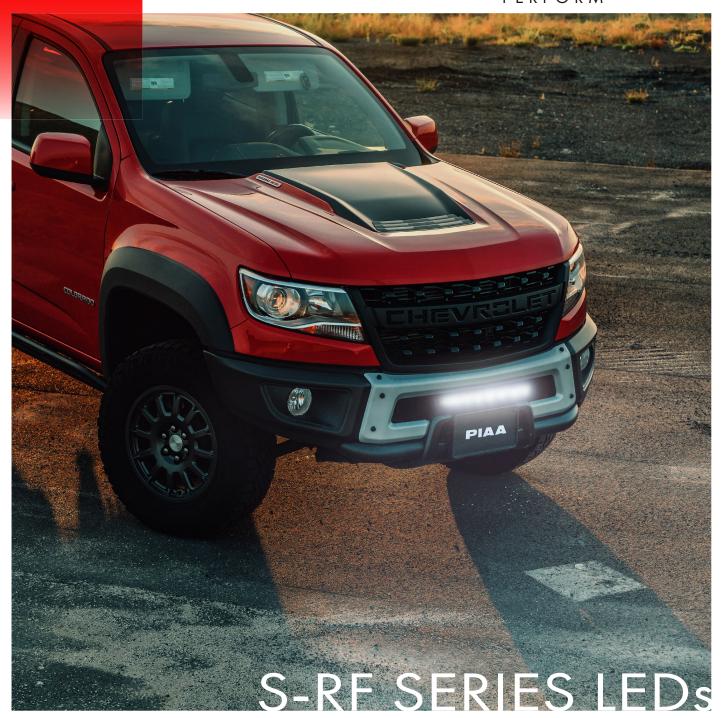

The all new S-RF Series light bars brings the same unmatched lighting performance in a slimmed down package. This compact design measures in at an ultra low profile, 1.8" high housing which makes it the perfect option where you desire a low profile or are working with limited space.

Designed with the same Reflector Facing Technology as their predecessor, the RF-S line provides unmatched light output with a controlled beam that directs the light in a seamless beam pattern. The lamps are constructed in durable aluminum extrusion, with a high resistant poly lens. These lamps comply 100% to IP67 certification. The lights define durability and will outperform in any environment. The dual mounting system is versatile with both end brackets and sliding rear brackets included to fit most any bumper or mounting system.