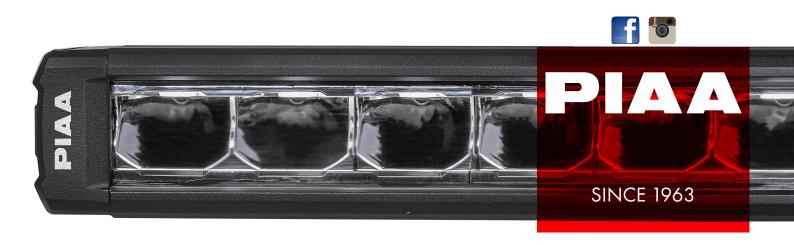

Designed with the same Reflector Facing Technology as their predecessor, the RF-S line provides unmatched light output with a controlled beam that directs the light in a seamless beam pattern. The lamps are constructed in durable aluminum extrusion, with a high resistant poly lens. These lamps comply 100% to IP67 certification. The lights define durability and will outperform in any environment. The dual mounting system is versatile with both end brackets and sliding rear brackets included to fit most any bumper or mounting system.

- 6" & 9" S-RF Driving beam lamps offer focused long distance coverage in a compact size
- 20", 30" & 40" S-RF Combo beam lamps provide a long range driving beam pattern with enhanced side coverage
- UV coated reflector and poly lens for maximum protection from the elements
- 5600 Kelvin rating to maximize penetration in dark situations
- 50,000+ hour lifespan
- · Lamp kits include hardware and a preassembled harness including switch, relay, & fuse
- · Backed by a two-year warranty