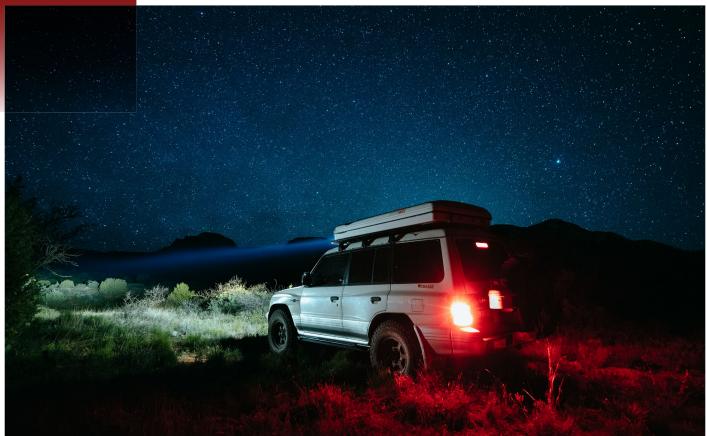

- 6" & 9" S-RF Driving beam lamps offer focused long distance coverage in a compact size
- 20", 30" & 40" S-RF Combo beam lamps provide a long range driving beam pattern with enhanced side coverage
- UV coated reflector and poly lens for maximum protection from the elements
- 5600 Kelvin rating to maximize penetration in dark situations
- 50,000+ hour lifespan
- · Lamp kits include hardware and a preassembled harness including switch, relay, & fuse
- · Backed by a two-year warranty